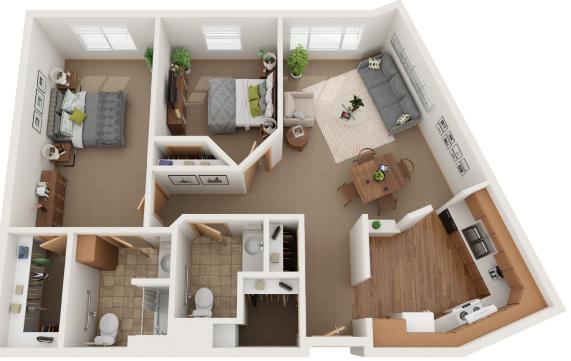

Footage: 701 Units: 22



FLOOR PLAN: G Rental Option: 2 br, 2 bath Square Footage: 1,239

**Benedict Village Independent Living** AN ECUMEN' LIVING SPACE 🛛 占 🖴

CONTACT US TO LEARN MORE ecumen.org/SBC-Monticello | 763-295-4051 v01/24 ©2024

# **Benedict Village Independent Living**

At Benedict Village, you will experience a strong sense of community living along with the independence of living in your own private apartment. Campus amenities include movie theatre, fitness center and chapel, yet it's conveniently located to shopping and restaurants.



#### **FLOOR PLAN: B**

Rental Option: 1 br, 1 bath Square Footage: 705 Units: 2



**FLOOR PLAN: C** Rental Option: 1 br, 1 bath Square Footage: 876 Units: 6





FLOOR PLAN: E Rental Option: 2 br, 1.5 bath Square Footage: 1,121 Units: 6



**FLOOR PLAN: C1** Rental Option: 1 br, 1 bath Square Footage: 893 Units: 1

## FLOOR PLAN: D

Rental Option: 1 br, den, 1 bath Square Footage: 990 Units: 8

### FLOOR PLAN: D1

Rental Option: 1 br, den, 1 bath Square Footage: 979 Units: 3