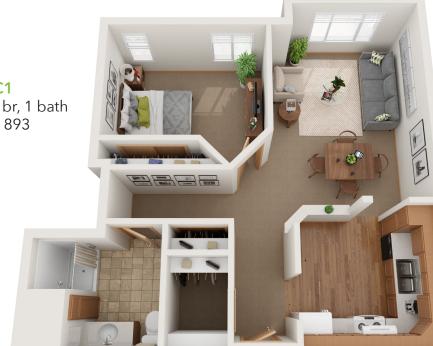

t's Community Monticello

**FLOOR PLAN: A** Rental Option: 1 br, 1 bath Square Footage: 701 Units: 22



FLOOR PLAN: G Rental Option: 2 br, 2 bath Square Footage: 1,239

**Benedict Village Independent Living** AN ECUMEN' LIVING SPACE 🛛 占 🖴

CONTACT US TO LEARN MORE ecumen.org/SBC-Monticello | 763-295-4051 v01/24 ©2024

# **Benedict Village Independent Living**

At Benedict Village, you will experience a strong sense of community living along with the independence of living in your own private apartment. Campus amenities include movie theatre, fitness center and chapel, yet it's conveniently located to shopping and restaurants.



#### **FLOOR PLAN: B**

Rental Option: 1 br, 1 bath Square Footage: 705 Units: 2



**FLOOR PLAN: C** Rental Option: 1 br, 1 bath Square Footage: 876 Units: 6





FLOOR PLAN: E Rental Option: 2 br, 1.5 bath Square Footage: 1,121 Units: 6



**FLOOR PLAN: C1** Rental Option: 1 br, 1 bath Square Footage: 893 Units: 1

## FLOOR PLAN: D

Rental Option: 1 br, den, 1 bath Square Footage: 990 Units: 8

### FLOOR PLAN: D1

Rental Option: 1 br, den, 1 bath Square Footage: 979 Units: 3