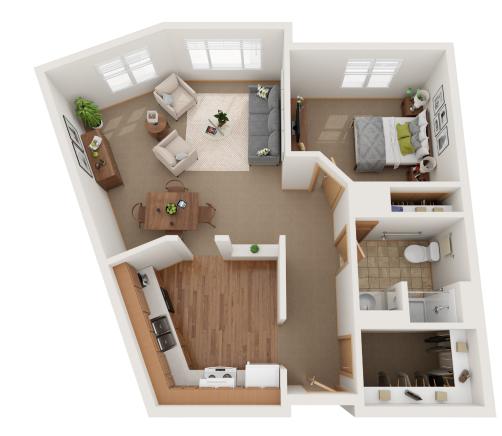

# ECUMEN® St. Benedict's Community Monticello

**FLOOR PLAN: A** Rental Option: 1 br, 1 bath Square Footage: 701 Units: 22

FLOOR PLAN: G Rental Option: 2 br, 2 bath Square Footage: 1,239

**Benedict Village Independent Living** AN ECUMEN' LIVING SPACE 🛛 占 🖴