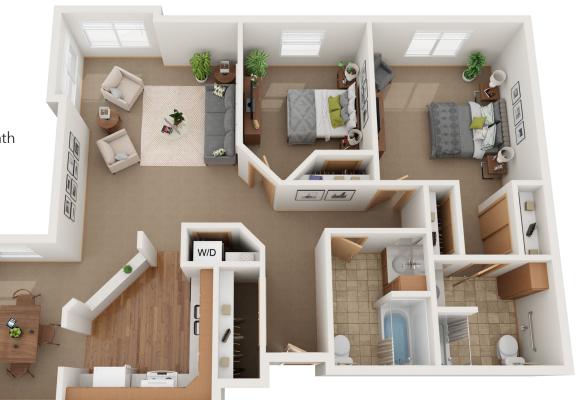

#### **FLOOR PLAN: B**

Rental Option: 1 br, 1 bath Square Footage: 705 Units: 2

**FLOOR PLAN: C** Rental Option: 1 br, 1 bath Square Footage: 876 Units: 6

FLOOR PLAN: E Rental Option: 2 br, 1.5 bath Square Footage: 1,121 Units: 6