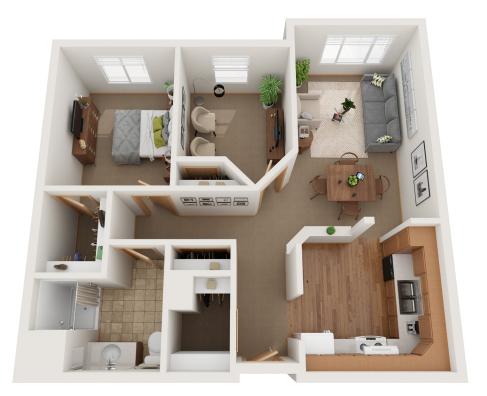

#### **FLOOR PLAN: B**

Rental Option: 1 br, 1 bath Square Footage: 705 Units: 2

**FLOOR PLAN: C** Rental Option: 1 br, 1 bath Square Footage: 876 Units: 6

FLOOR PLAN: E Rental Option: 2 br, 1.5 bath Square Footage: 1,121 Units: 6