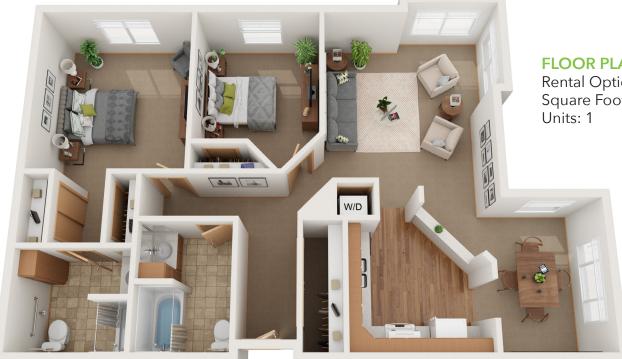

FLOOR PLAN: F Rental Option: 2 br, 2 bath Square Footage: 1,289

Units: 10

# ECUMEN® St. Benedict's Community Monticello

**FLOOR PLAN: A** Rental Option: 1 br, 1 bath Square Footage: 701 Units: 22

FLOOR PLAN: G Rental Option: 2 br, 2 bath Square Footage: 1,239

**Benedict Village Independent Living** AN ECUMEN' LIVING SPACE 🛛 占 🖴