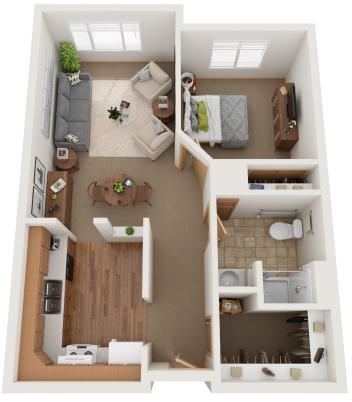

## FLOOR PLAN: D

Rental Option: 1 br, den, 1 bath Square Footage: 990 Units: 8

### FLOOR PLAN: D1

Rental Option: 1 br, den, 1 bath Square Footage: 979 Units: 3