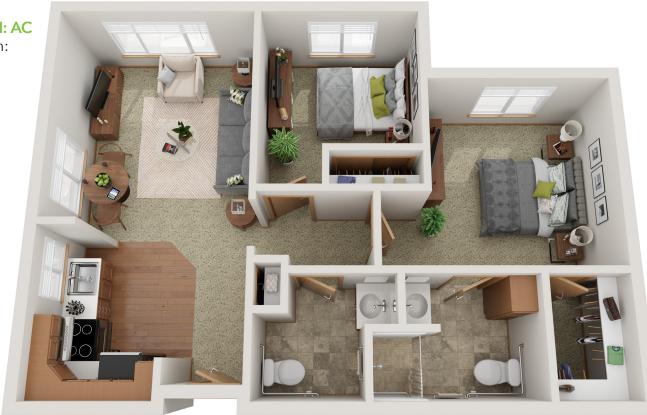

# FLOOR PLAN: AC

Rental Option: 2 br, 2 bath Square Footage: 848 Units: 6

Renderings are an artist's conception and are intended only as a general reference. Features, materials, finishes and layout of subject unit may be different than shown.