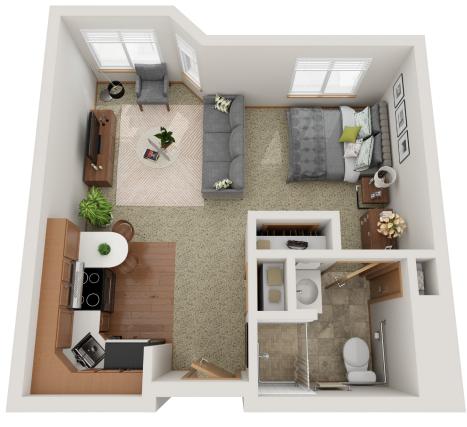

**FLOOR PLAN: A** 

Rental Option: 1 br, 1 bath (Studio)

Square Footage: 427

Units: 10

**FLOOR PLAN: A1** 

Rental Option: 1 br, 1 bath (Studio) Square Footage: 446 Units: 2

### FLOOR PLAN: AA

Rental Option: 1 br, 1 bath (Studio) Square Footage: 462 Units: 11