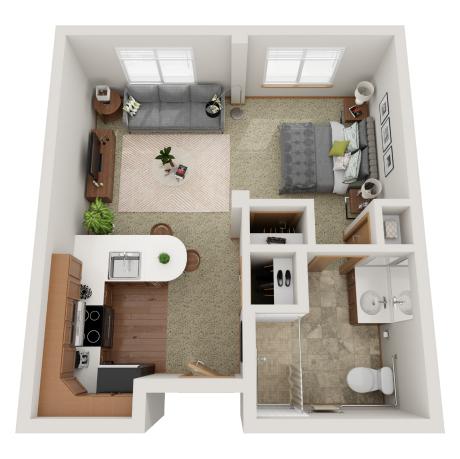

**FLOOR PLAN: A** 

Rental Option: 1 br, 1 bath (Studio)

Square Footage: 427

Units: 10

**FLOOR PLAN: A1** 

Rental Option: 1 br, 1 bath (Studio) Square Footage: 446 Units: 2