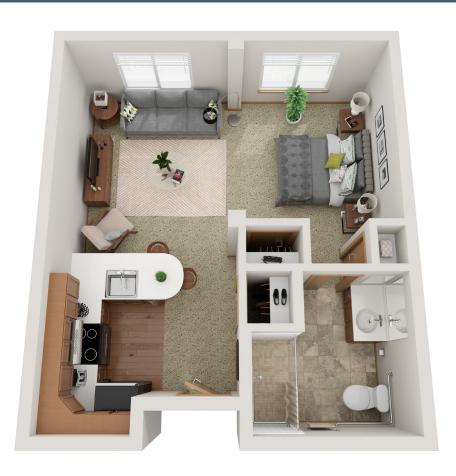

### FLOOR PLAN: AA

Rental Option: 1 br, 1 bath (Studio) Square Footage: 462 Units: 11