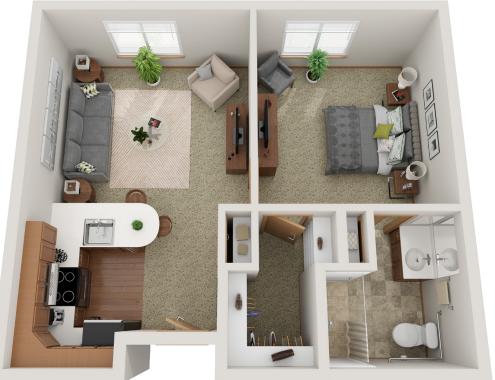

### **FLOOR PLAN: C2** Rental Option: 1 br, 1 bath Square Footage: 556 Units: 4

## **Benedict Court Assisted Living**



**FLOOR PLAN: B** 

Units: 2

Square Footage: 547

Rental Option: 1 br, 1 bath



CONTACT US FOR MORE INFORMATION ecumen.org/SBC-Monticello | 763-295-4051 v01/24 ©2024



### **ECUMEN**\*

# St. Benedict's Community Monticello

### **Benedict Court Assisted Living**

Benedict Court at *Ecumen St. Benedit'cs Community – Monticello* offers you retirement living at its finest. Enjoy a blend of community living with care options readily available, while still enjoying your own private apartment. Nestled on the campus of St. Benedict's Community, our community features an enclosed courtyard, movie theater and chapel.



**FLOOR PLAN: A** 

Rental Option: 1 br, 1 bath (Stud