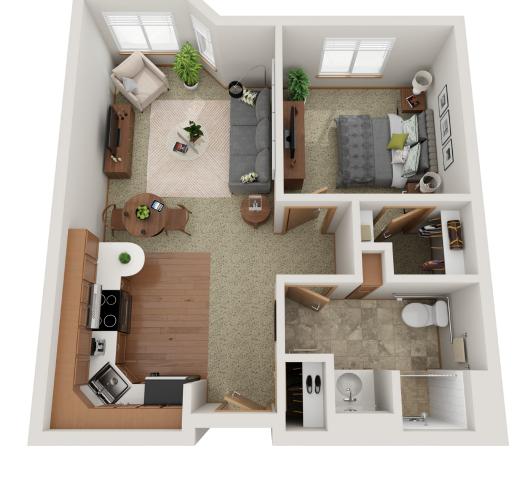

## **Benedict Court Assisted Living**

**FLOOR PLAN: B** 

Units: 2

Square Footage: 547

Rental Option: 1 br, 1 bath

CONTACT US FOR MORE INFORMATION ecumen.org/SBC-Monticello | 763-295-4051 v01/24 ©2024